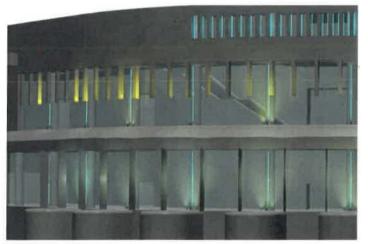

her hall improvements, subject to final approval by the BOT (Resolution 17-08)

On 3/12/20, the BOT approved the use of \$85,100 in Hall Improvement Fees to commission a "final" design for approval by the BOT (Resolution 20-15)

Today's presentation requests approval to proceed with Phase 1 of this project (facade lighting and digital poster cases) utilizing Hall Improvement Fees. Future phases will be presented for approval by the BOT.

SELEVINOLIFIER MATERIAL BORY II MASCANELIO I ECOM

SAN FRANCISCO DIVIDIGIO 4

#### **OVERVIEW**

The SFS Immersive Lobby Experience is a coordinated series of multi-functioning, multi-modal installations and storytelling opportunities designed to generate interest and excitement toward the Symphony.

In this presentation we will be covering two elements:



Façade Lighting









Digital Posters

AV CONTROLS COM

SAME HAVE THE CHEST ME HOSE



#### FACADE LIGHTING - OVERVIEW

The façade lighting is a gently animated lighting system that illuminates the columns of Davies Hall in subtle color and pacing evoking symphonic music.

Dynamic lighting increases the vibrancy of the Hall, and connects it with the building lighting systems in the greater campus. The effect is gentle and sensitive both to the architecture and the neighboring historical district.

Lighting colors and styles can be scheduled and coordinated with seasons, holidays, and campus initiatives, in addition to highlighting evening performances in Davies Hall.

212.353.9087 | AVGINERALE COL

EAN ESTABLISHED STANFORM

#### FACADE LIGHTING - SCHEMATIC OVERVIEW



#### Orchestra L