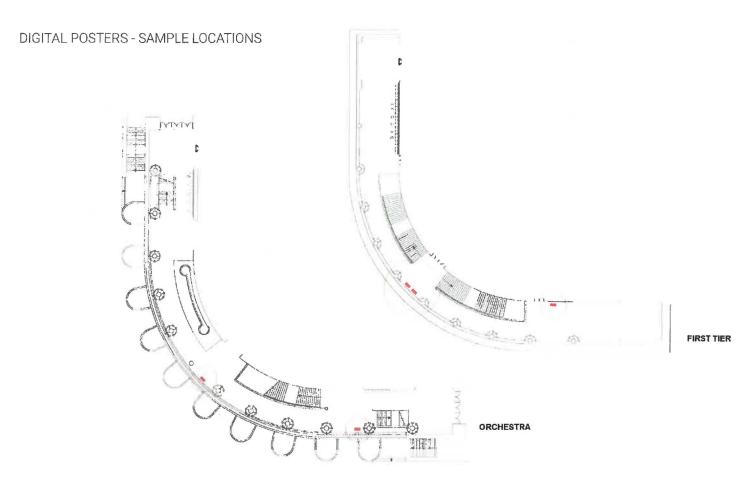

lighting of the facade by providing animation files.

Non-resident licensees will also be able to utilize this feature by specifying colors and animation styles in the system.



#### DIGITAL POSTERS - OVERVIEW

We are developing five freestanding digital posters that will enhance the aesthetic of the lobby. The posters will be used to welcome guests, highlight future performances & special events, visually tie in to an event in the lobby, display seasonal information, sponsorships, ticketing information, and more.

The posters can be moved around the lobby, and may be positioned independently or together in groups to work as a larger canvas.

Based on the content strategy and visitor flow, we anticipate the the posters will be most often be distributed across the Orchestra and 1st Tier.



SAN FRANCISCO SYMPHONY





#### DIGITAL POSTERS - SAMPLE CONTENT EXAMPLES











#### DIGITAL POSTERS - SCHEDULING

The digital posters will respond to the programming of the hall, and may change messaging throughout the course of a day — at the beginning of the evening to welcome guests, at the end of the evening to thank them, and to highlight specific upcoming events based on the performance of the evening during Intermission.

Non-resident licensees will be able to populate the posters with their own content, including their logos, as appropriate. Non-branded, ambient content will also be made available.

DIGITAL POSTERS - PHYSICAL DIMENSIONS



## **BUDGET**

#### **BUDGET - SUMMARY**

| Posters                        |              |             |
|----------------------------