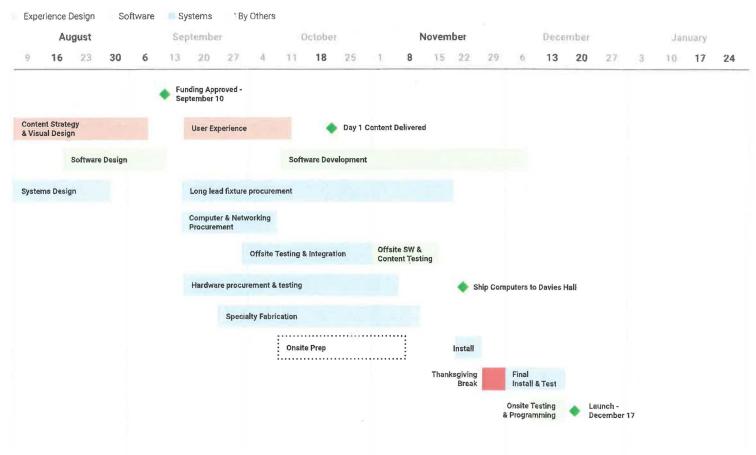

| Subtotal     | \$73,440    |
| Services                       |              |             |
| Design                         | \$40,300     |             |
| Software Development & Dev-Ops | \$204,600    |             |
| Project Management             | \$100,600    |             |
|                                | Subtotal     | \$345,500   |
| Electrical and Data            |              |             |
| Electrical & Data              |              | \$450,000   |
|                                |              |             |
|                                | Total        | \$1,319,264 |
| Con                            | tingency 15% | \$197,890   |

Grand Total Not To Exceed \$1,517,154

Available Reserve in Hall Improvement Fee \$1.7M

## SCHEDULE

#### SCHEDULE



35 POWER TO WARRY THE ABOVE A WAS SERVICED FOR THE ACTION OF THE PARTY OF THE PARTY

## OPERATIONAL QUESTIONS

#### OPERATIONAL QUESTIONS

How will the facade lighting and digital posters be powered?

- Facade Lighting new power connections that will be added next to the pars and in the ceiling above the columns. The pars will be designed in an enclosure. There will not be exposed cables.
- Digital Poster With existing outlets. The posters just need a basic power cable.

What portion of the day are they used?

- Facade lighting from dusk to midnight. Intent is to have the lights operating 7 days a week
- Posters will operate on concert days and during performances

Who controls these elements?

- The SFS Marketing Dept with input from Artistic, Ops, and Esa-Pekka Salonen

Who will be the